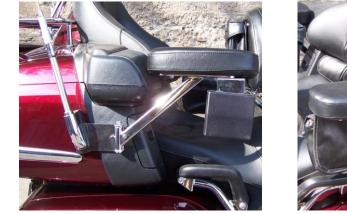

## Read instructions fully before installing armrests. MUST HAVE TWO ANTENNAS TO MOUNT ARMRESTS.

- 1. Place bike on center stand.
- 2. Remove the two screws on each antenna.
- 3. Holding the chrome adaptor vertical, slip the armrest bracket between the adaptor and the antenna.
- 4. Insert the longer bolts and washers and tighten the screws.
- 5. Reattach each antenna.

## AFTER INSTALLATION:

- 1. Drill a <sup>1</sup>/<sub>4</sub> inch hole in the pocket through the hole in the pivot arm.
- 2. Install one spacer between the pivot arm and pocket.
- 3. Insert the chrome bolt through the pivot arm and spacer.
- 4. Place the other spacer, fender washer spacer and lock nut inside the pocket. Tighten. **Do Not Over Tighten.**