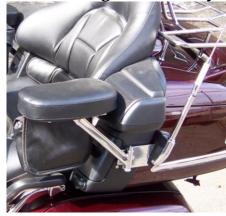

## Read instructions fully before installing armrests. MUST HAVE TWO ANTENNAS TO MOUNT ARMRESTS.

- 1. Place bike on center stand.
- 2. Remove the two screws on each antenna.
- 3. Holding the chrome adaptor vertical, slip the armrest bracket between the adaptor and the antenna.
- 4. Insert the longer bolts and washers and tighten the screws.
- 5. Reattach each antenna.

## AFTER INSTALLATION:

- 1. Drill a <sup>1</sup>/<sub>4</sub> inch hole in the pocket through the hole in the pivot arm.
- 2. Install one spacer between the pivot arm and pocket.
- 3. Insert the chrome bolt through the pivot arm and spacer.
- 4. Place the other spacer, fender washer spacer and lock nut inside the pocket. Tighten. **Do Not Over Tighten.**