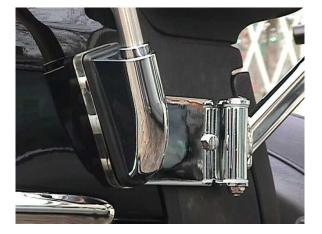

## Read instructions fully before installing armrests. MUST HAVE TWO ANTENNAS TO MOUNT ARMRESTS.

- 1. Place bike on center stand.
- 2. Remove the two screws on each antenna.
- 3. Holding the chrome adaptor vertical, slip the armrest bracket between the adaptor and the antenna.
- 4. Insert the longer bolts and washers and tighten the screws.
- 5. Reattach each antenna.