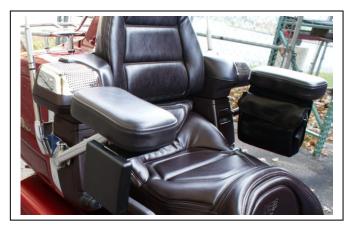

## 15673-818K Mounting Instructions for GL1500 Passenger Armrests

Note: Read instructions thoroughly before installing.

MUST HAVE TWO ANTENNAS FOR APPLICATION.

- 1. Place bike on center stand.
- 2. Mount pads onto armrest brackets.
- 3. Open the trunk and remove the three screws that hold on the storage pouch. Remove the pouches.
- 4. Remove the two bolts that hold the antennas.
- 5. Slide the armrest bracket between the antenna and the trunk. Make sure the antenna wire goes into the slot.
- 6. Reinstall bolts to both antennas.
- 7. Reinstall storage pouches.