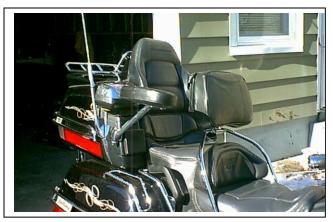

## 15673-818K Mounting Instructions for GL1500 Passenger Armrests

Note: Read instructions thoroughly before installing.

MUST HAVE TWO ANTENNAS FOR APPLICATION.

- 1. Place bike on center stand.
- 2. Mount pads onto armrest brackets.
- 3. Open the trunk and remove the three screws that hold on the storage pouch. Remove the pouches.
- 4. Remove the two bolts that hold the antennas.
- 5. Slide the armrest bracket between the antenna and the trunk. Make sure the antenna wire goes into the slot.
- 6. Reinstall bolts to both antennas.
- 7. Reinstall storage pouches.