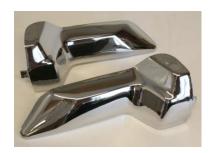

## Installation Instructions Part 15373-426 GL1500 Chrome Carb Covers

NOTE: Read Instructions Carefully Before Installing

- 1. Place motorcycle on the center stand.
- 2. Remove the left and right side covers by pulling at the rear of the cover.
- 3. Unscrew the upper side cover from the bottom side covers
- 4. Install the new chrome cover replacement

**NOTE:** Put a small amount of oil on the grommets. Reinstall the side cover.