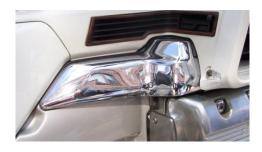

## Installation Instructions Part 15373-426 GL1500 Chrome Carb Covers

**NOTE:** Read Instructions Carefully Before Installing

- 1. Place motorcycle on the center stand.
- 2. Remove the left and right side covers by pulling at the rear of the cover.
- 3. Unscrew the upper side cover from the bottom side covers
- 4. Install the new chrome cover replacement

NOTE: Put a small amount of oil on the grommets. Reinstall the side cover.