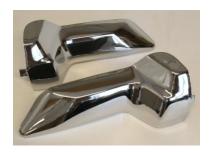

## Installation Instructions Part 15373-426 GL1500 Chrome Carb Covers

**NOTE:** Read Instructions Carefully Before Installing

- 1. Place motorcycle on the center stand.
- 2. Remove the left and right side covers by pulling at the rear of the cover.
- 3. Unscrew the upper side cover from the bottom side covers
- 4. Install the new chrome cover replacement

NOTE: Put a small amount of oil on the grommets. Reinstall the side cover.