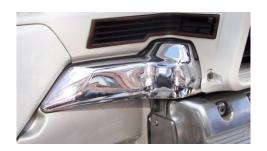

## Installation Instructions Part 15373-426 GL1500 Chrome Carb Covers

NOTE: Read Instructions Carefully Before Installing

- 1. Place motorcycle on the center stand.
- 2. Remove the left and right side covers by pulling at the rear of the cover.
- 3. Unscrew the upper side cover from the bottom side covers
- 4. Install the new chrome cover replacement

**NOTE:** Put a small amount of oil on the grommets. Reinstall the side cover.