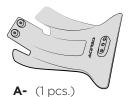

## SOTTOMOTORE BETA RR 250/300 X TRAINER

COD. 500005689

ACERBIS PARTS

**B** - (1 pcs.)

**D** - (3 pcs.)

O.E.M PARTS

1. Disassemble the original skidplate by unscrewing the 2 screws that fix it to the frame

2. Insert the bushing (E) in the skidplate Acerbis (A)

Place the Acerbis skidplate (A) and check that the holes are aligned with the clips (C). Fix now the Acerbis skidplate (A) with the supplied screws (D).