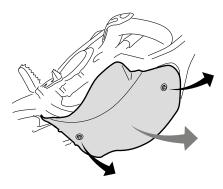

## SOTTOMOTORE BETA RR 250/300 X TRAINER

COD. 500005689

ACERBIS PARTS

**B** - (1 pcs.)

**D** - (3 pcs.)

O.E.M PARTS

1. Disassemble the original skidplate by unscrewing the 2 screws that fix it to the frame

2. Insert the bushing (E) in the skidplate Acerbis (A)