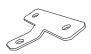

3. Assemble the provided 2 clips (C) on the bracket (B)

4. Assemble the bracket (B) to the original clip on the frame using the original screw (F). Before completely fixing the screw (F), verify that the bracket is parallel to the frame, then fix it.