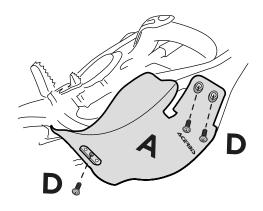

Place the Acerbis skidplate (A) and check that the holes are aligned with the clips (C). Fix now the Acerbis skidplate (A) with the supplied screws (D).