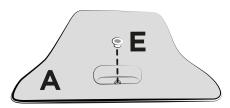

## SOTTOMOTORE BETA RR 250/300 X TRAINER

COD. 500005689

ACERBIS PARTS

**B** - (1 pcs.)

**D** - (3 pcs.)

O.E.M PARTS

1. Disassemble the original skidplate by unscrewing the 2 screws that fix it to the frame

2. Insert the bushing (E) in the skidplate Acerbis (A)

Place the Acerbis skidplate (A) and check that the holes are aligned with the clips (C). Fix now the Acerbis skidplate (A) with the supplied screws (D).