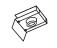

3. Assemble the provided 2 clips (C) on the bracket (B)

4. Assemble the bracket (B) to the original clip on the frame using the original screw (F). Before completely fixing the screw (F), verify that the bracket is parallel to the frame, then fix it.