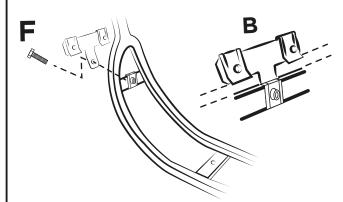

3. Assemble the provided 2 clips (C) on the bracket (B)

4. Assemble the bracket (B) to the original clip on the frame using the original screw (F). Before completely fixing the screw (F), verify that the bracket is parallel to the frame, then fix it.