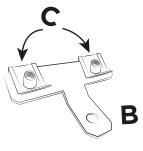

3. Assemble the provided 2 clips (C) on the bracket (B)

4. Assemble the bracket (B) to the original clip on the frame using the original screw (F). Before completely fixing the screw (F), verify that the bracket is parallel to the frame, then fix it.