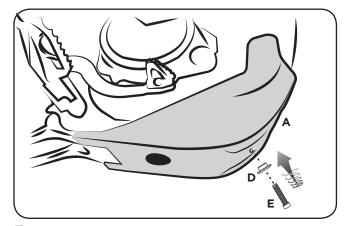

**4** Ensure that the clips of the skid plate are properly inserted on the frame.

5. Secure the skid plate to the previously installed bracket, using the socket and screw supplied.