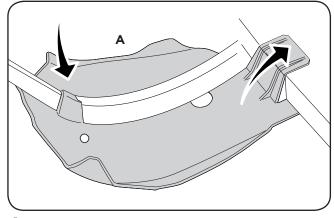

**4** Ensure that the clips of the skid plate are properly inserted on the frame.

5. Secure the skid plate to the previously installed bracket, using the socket and screw supplied.