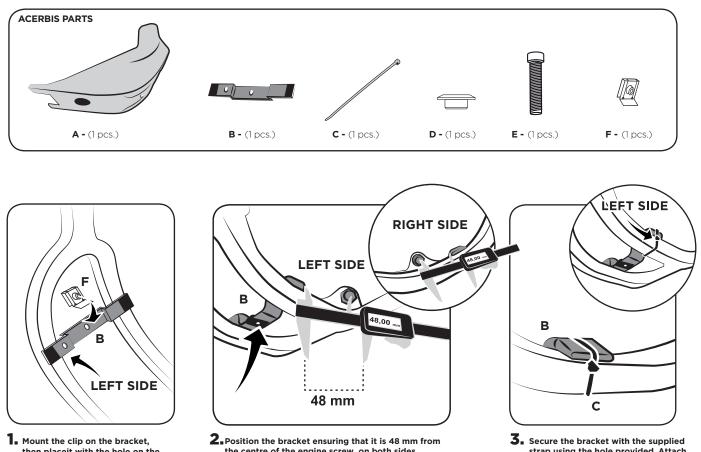

## SKID PLATE HONDA CRF 450 R/RX

then placeit with the hole on the left side of the frame.

COD. 500005641

- the centre of the engine screw, on both sides.
- strap using the hole provided. Attach on the left side of the frame.

**4** Ensure that the clips of the skid plate are properly inserted on the frame.

5. Secure the skid plate to the previously installed bracket, using the socket and screw supplied.