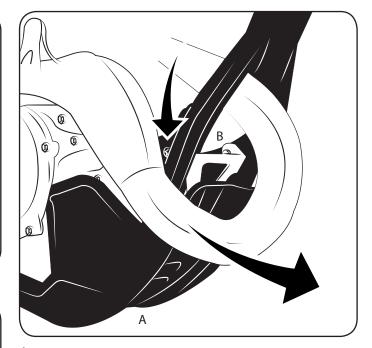

## ΔCE73iS

E

1. Disconnect the exhaust pipe and move it forward to facilitate the mounting of the clamp to the frame.

**3.** Screw the skid plate to the frame.