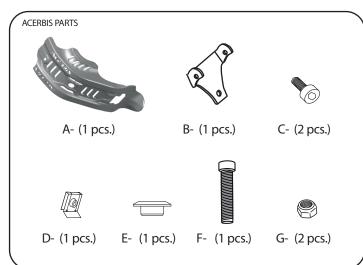

## COD. 500005279 REV 3

2. Assemble the clip on the clamp and place the clamp on the frame as indicated.