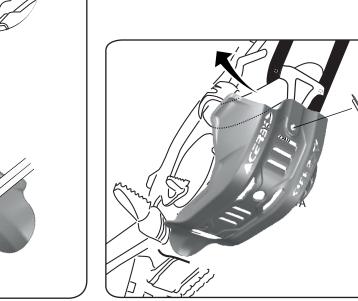

## ΔCE73iS

E

1. Disconnect the exhaust pipe and move it forward to facilitate the mounting of the clamp to the frame.

**3.** Screw the skid plate to the frame.