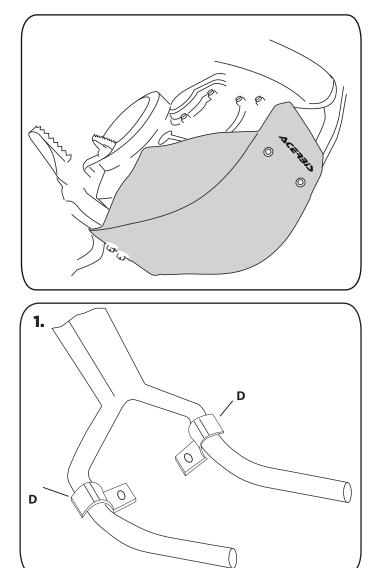

## **SKID PLATE SUZUKI DR 650**





**1.** Put the brackets on the frame.

## WARNING!

Use at your own risk. Check the security of your device before you ride. Be sure that you follow the instructions installing the Acerbis products. Do not ride if there is missing or damaged hardware. If this is the case, take the item immediately back to your dealer. Make sure the throttle and other controls are free every time you ride. Lack of attention to instruction and warning

representations, express or implied, regarding the fitness of its products for any particular purpose. Acerbis makes no guarantees or representations, express or implied, regarding the extent to which its product protect individuals or property from injury or

Template included if you want to drill your own holes for venting





**2.** Put the skid plate an