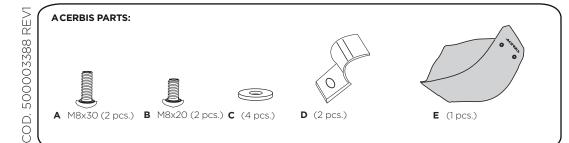

## **SKID PLATE SUZUKI DR 650**





**1.** Put the brackets on the frame.

## WARNING!

Use at your own risk. Check the security of your device before you ride. Be sure that you follow the instructions installing the Acerbis products. Do not ride if there is missing or damaged hardware. If this is the case, take the item immediately back to your dealer. Make sure the throttle and other controls are free every time you ride. Lack of attention to instruction and warning

representations, express or implied, regarding the fitness of its products for any particular purpose. Acerbis makes no guarantees or representations, express or implied, regarding the extent to which its product protect individuals or property from injury or

Template included if you want to drill your own holes for venting





**2.** Put the skid plate