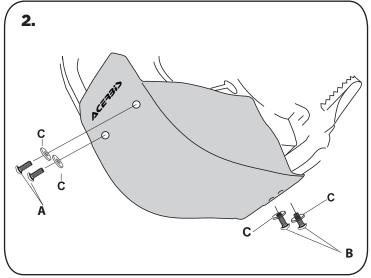

Template included if you want to drill your own holes for venting

**2.** Put the skid plate and screw the screws.