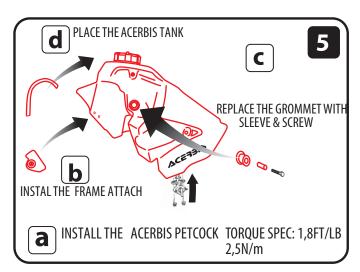

# REMOVE THE SEAT AND THE RADIATOR SCOOP

COD. 500002620

## REMOVE THE FRAME ATTACH 3 ΥΔΜΔΗΔ



### **Fuel Tank 8.5L YAMAHA**







#### **ACERBIS PARTS LIST**

N.1 FUEL TANK N.1 GAS CAP N.1 PETCOCK + SCREW

#### **OEM ITEMS TO USE:**

- FUEL LINE OF: PETCOCK & GAS CUP -LEFT MOUNT GROMMET & SLEEVE, RIGHT MOUNT BRACKET ASSEMBLY W/SCREW -SEAT HOOK FIXTURE

#### FOR COMPETITION USE ONLY

DISCLAIMER:
DUE TO UNCONTROLLED VARIABLES IN THE MANUFACTURING
PROCESS OF ROTATIONALLY MOLDED FUEL TANKS, THE FUEL TANK
MAY VARY IN SIZE AND SHAPE BY UP 7% OF THE
MANUFACTURER'S ORIGINAL LISTED CAPACITY.



WARNING!
CLEAN TANK INTERIOR THOROUGHLY BEFORE INSTALLATION. INSTALL THIS FUEL TANK ONLY IN A WELL VENTILATED AREA, AS GASOLINE FUMES ARE EXTREMELY DANGEROUS. DO NOT START OPERATE THE VEICHLE IF THERE ARE ANY FUEL LEAKS! ACERIIS RECOMMENDS THAT INSTALLATION BE DONE BY LICENSED MECHANIC. READ ALL I