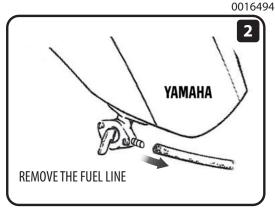

#### **OEM ITEMS TO USE:**

- FUEL LINE OF: PETCOCK & GAS CUP -LEFT MOUNT GROMMET & SLEEVE, RIGHT MOUNT BRACKET ASSEMBLY W/SCREW -SEAT HOOK FIXTURE