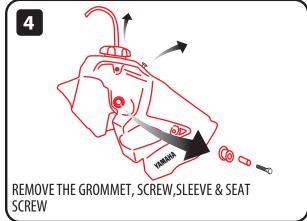

#### **OEM ITEMS TO USE:**

- FUEL LINE OF: PETCOCK & GAS CUP -LEFT MOUNT GROMMET & SLEEVE, RIGHT MOUNT BRACKET ASSEMBLY W/SCREW -SEAT HOOK FIXTURE