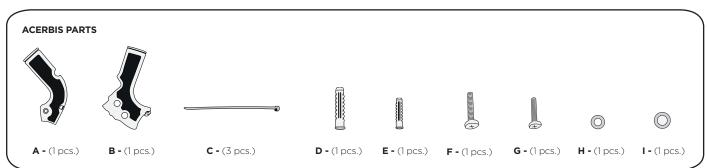

## X-GRIP FRAME GUARD

## **PARATELAIO X-GRIP**



















## **WARNING!**

Use at your own risk. Check the security of your device before you ride. Be sure that you follow the instructions installing the Acerbis products. Do not ride if there is missing or damaged hardware. If this is the case, take the item immediately back to your dealer. Make sure the throttle and other controls are free every time you ride. Lack of attention to instruction and warning could lead to interference with the controls, loss of control, and an accidents. Acerbis recommends that installation must be done by a licensed mechanic and that only Acerbis is original parts are used during fitting. Acerbis makes no guarantees or representations, express or implied, regarding the fitness of its products for any particular purpose. Acerbis makes no guarantees or