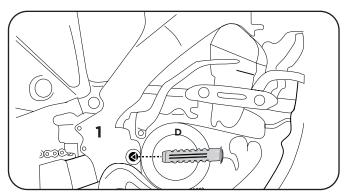

## **WARNING!**

Use at your own risk. Check the security of your device before you ride. Be sure that you follow the instructions installing the Acerbis products. Do not ride if there is missing or damaged hardware. If this is the case, take the item immediately back to your dealer. Make sure the throttle and other controls are free every time you ride. Lack of attention to instruction and warning could lead to interference with the controls, loss of control, and an accidents. Acerbis recommends that installation must be done by a licensed mechanic and that only Acerbis is original parts are used during fitting. Acerbis makes no guarantees or representations, express or implied, regarding the fitness of its products for any particular purpose. Acerbis makes no guarantees or representations, express or implied, regarding the extent to which its product protect individuals or property from injury or death or damage.