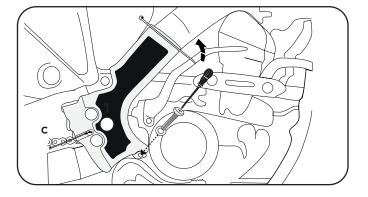

## **WARNING!**

Use at your own risk. Check the security of your device before you ride. Be sure that you follow the instructions installing the Acerbis products. Do not ride if there is missing or damaged hardware. If this is the case, take the item immediately back to your dealer. Make sure the throttle and other controls are free every time you ride. Lack of attention to instruction and warning could lead to interference with the controls, loss of control, and an accidents. Acerbis recommends that installation must be done by a licensed mechanic and that only Acerbis is original parts are used during fitting. Acerbis makes no guarantees or representations, express or implied, regarding the fitness of its products for any particular purpose. Acerbis makes no guarantees or representations, express or implied, regarding the extent to which its product protect individuals or property from injury or death or damage.