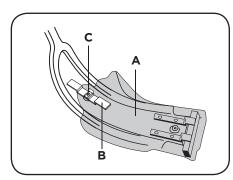

Template included if you want to drill for own holes for venting

1. Remove original plastic protection

2. Screw two turns the screw on the bracket

3. Insert the slide in frame

4. Push the skid plate

5. Push the skid plate and screw 90° the bracket