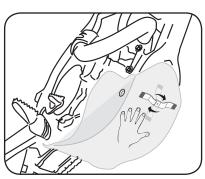

Template included if you want to drill for own holes for venting



1. Remove original plastic protection



2. Screw two turns the screw on the bracket



3. Insert the slide in frame



4. Push the skid plate



5. Push the skid plate and screw 90° the bracket



6. Tighten the screw

## **WARNING!**

Use at your own risk. Check the security of your device before you ride. Be sure that you follow the instructions installing the Acerbis products. Do not ride if there is missing or damaged hardware. If this is the case, take the item immediately back to your dealer. Make sure the throttle and other controls are free every time you ride. Lack of attention to instruction and warning could lead to interference with the controls, loss of control, and an accidents. Acerbis recommends that installation must be done by a licensed mechanic and that only Acerbis is original parts are used during fitting. Acerbis makes no guarantees or representations, express or implied, regarding the fitness of its produc