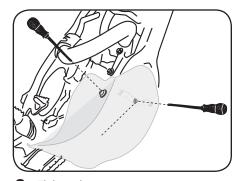

Template included if you want to drill for own holes for venting



1. Remove original plastic protection



2. Screw two turns the screw on the bracket



3. Insert the slide in frame



4. Push the skid plate



5. Push the skid plate and screw 90° the bracket



6. Tighten the screw

## **WARNING!**

Use at your own risk. Check the security of your device before you ride. Be sure that you follow the instructions installing the Acerbis products. Do not ride if there is missing or damaged hardware. If this is the case, take the item immediately back to your dealer. Make sure the throttle and other controls are free every time you ride. Lack of attention to instruction and warning could lead to interference with the controls, loss of control, and an accidents. Acerbis recommends that installation must be done by a licensed mechanic and that only Acerbis is original parts are used during fitting. Acerbis makes no guarantees or representations, express or implied, regarding the fitness of its products for any particular purpose. Acerbis makes no guar