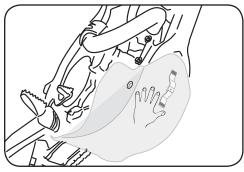

Template included if you want to drill for own holes for venting

1. Remove original plastic protection

2. Screw two turns the screw on the bracket

3. Insert the slide in frame

4. Push the skid plate

5. Push the skid plate and screw 90° the bracket