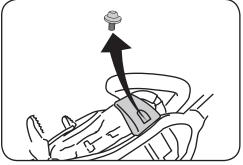

Template included if you want to drill for own holes for venting

1. Remove original plastic protection

2. Screw two turns the screw on the bracket

3. Insert the slide in frame

4. Push the skid plate

5. Push the skid plate and screw 90° the bracket

6. Tighten the screw