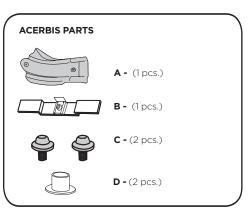

Template included if you want to drill for own holes for venting

1. Remove original plastic protection

2. Screw two turns the screw on the bracket

3. Insert the slide in frame

4. Push the skid plate

5. Push the skid plate and screw 90° the bracket