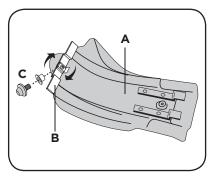

Template included if you want to drill for own holes for venting

1. Remove original plastic protection

2. Screw two turns the screw on the bracket

3. Insert the slide in frame

4. Push the skid plate

5. Push the skid plate and screw 90° the bracket

6. Tighten the screw