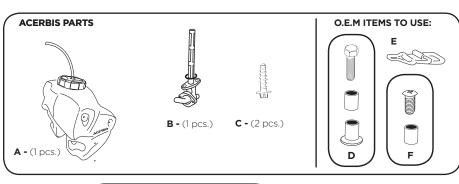

**1.** Remove the seat and the radiator scoop

2. Remove the fuel line HONDA

**1.** Remove the seat and the radiator scoop

4. (1) Install the acerbis petcock. (2) Place the acerbis tank. (3) Replace the grommets with sleeve. (4) Instal 5. Remove the fuel line