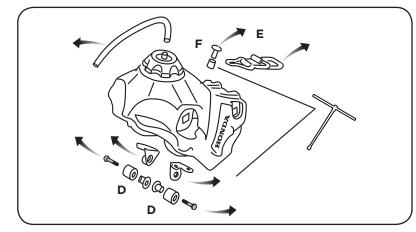

**1.** Remove the seat and the radiator scoop

2. Remove the fuel line HONDA

**1.** Remove the seat and the radiator scoop

4. (1) Install the acerbis petcock. (2) Place the acerbis tank. (3) Replace the grommets with sleeve. (4) Instal 5. Remove the fuel line