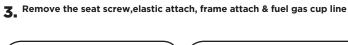

**1.** Remove the seat and the radiator scoop

2. Remove the fuel line HONDA

**1.** Remove the seat and the radiator scoop

4. (1) Install the acerbis petcock. (2) Place the acerbis tank. (3) Replace the grommets with sleeve. (4) Instal 5. Remove the fuel line