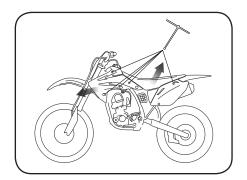

**1.** Remove the seat and the radiator scoop

2. Remove the fuel line HONDA

**1.** Remove the seat and the radiator scoop

4. (1) Install the acerbis petcock. (2) Place the acerbis tank. (3) Replace the grommets with sleeve. (4) Instal 5. Remove the fuel line