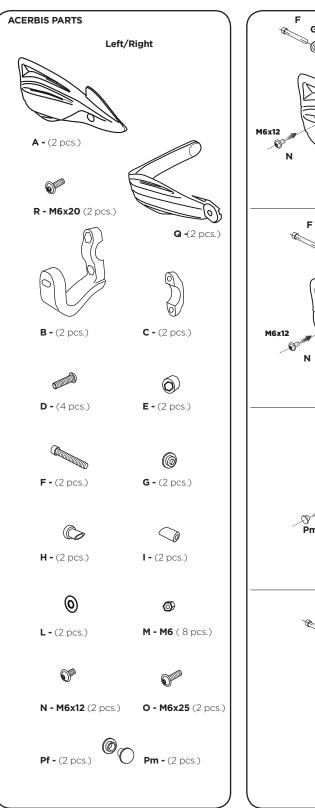

## STRONG. ATV. MX. HIBRYD. HANDGUARD

**WARNING!** Follow mounting instruction exactly. Ensure that the mounting is secure before riding. These hand guards will not prevent injury in the event of a crash. They are designed to protect the hands from cold weather and impact with small branches you might hit and flying debris. Be sure that you follow the instruction for anstalling the hand guards. Do not ride with a brocken tie wrap. Check to be sure the throttle and other controls are free every time you ride. Failure to heed instruction and this warning could lead to interference with the controls, loss of control of the motorcycle, and an accident.