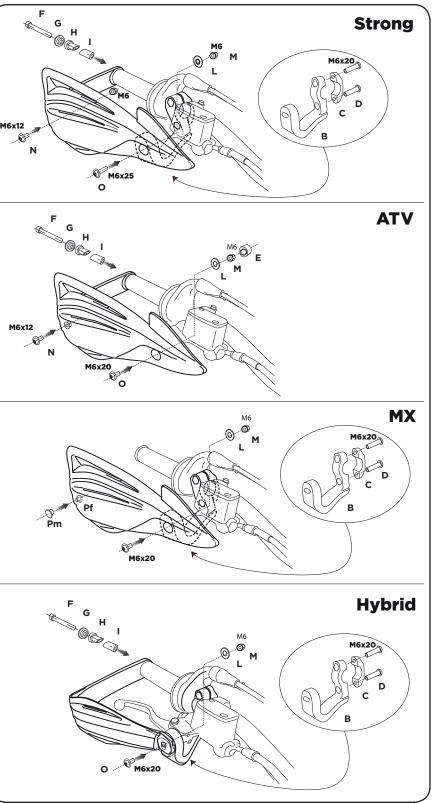

## STRONG. ATV. MX. HIBRYD. HANDGUARD

**WARNING!** Follow mounting instruction exactly. Ensure that the mounting is secure before riding. These hand guards will not prevent injury in the event of a crash. They are designed to protect the hands from cold weather and impact with small branches you might hit and flying debris. Be sure that you follow the instruction for anstalling the hand guards. Do not ride with a brocken tie wrap. Check to be sure the throttle and other controls are free every time you ride. Failure to heed instruction and this warning could lead to interference with the controls, loss of control of the motorcycle, and an accident.