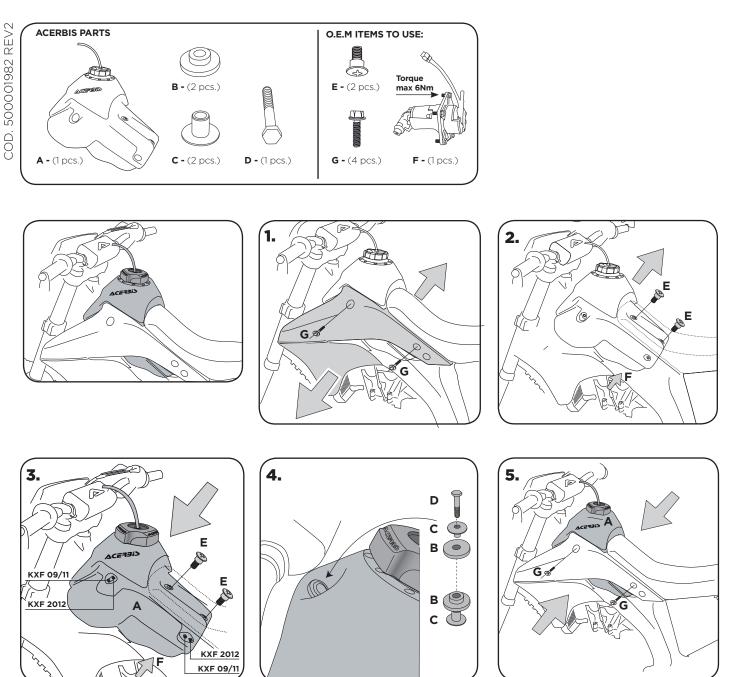

KAWASAKI KXF 450 09-12 TANK 10,5L

## WARNING!

Clean tank interior thoroughly before installation. install this fuel tank only in a well ventilated area, as gasoline fumes are extremely dangerous. do not start operate the vehicle if there are any fuel leaks! acerbis recommends that installation be done by licensed mechanic. read all instructions first before beginning installation.