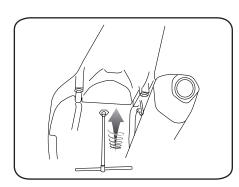

**9.** Install the tank screw. Connect the fuel pump power cable

**10.** Reassemble the fuel line Fittings

11. Install the seat