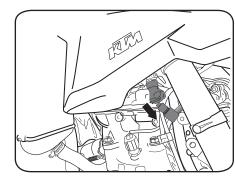

**5.** Disconnect the cables

6. Remove the pump and install the fuel pump on the Acerbis tank TORQUE SPEC: 2,2 FT/LBS 3,0N/m

7. Place the acerbis tank and connect the cables

8. Install the seat screw. Attach the readiator scoops. Reassemble the pump