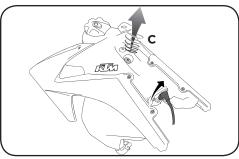

**9.** Install the tank screw. Connect the fuel pump power cable

**10.** Reassemble the fuel line Fittings

11. Install the seat