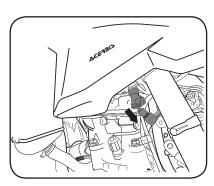

**5.** Disconnect the cables

6. Remove the pump and install the fuel pump on the Acerbis tank TORQUE SPEC: 2,2 FT/LBS 3,0N/m

7. Place the acerbis tank and connect the cables

8. Install the seat screw. Attach the readiator scoops. Reassemble the pump