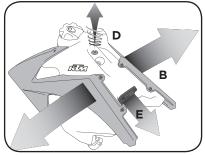

## 11,5LKTM SXF250/350 FUEL INJECTED 4T 2011-12 TANK

COD. 500002569 REV

1. Remove the seat

2. Remove the fuel line fittings

**3.** Unscrew the tank screw. Disconnect the fuel pump power cable

Remove the ktm tank. Remove the seat screw. Remove the radiator scoops. Remove the fuel pump

**5.** Disconnect the cables

6. Remove the pump and install the fuel pump on the Acerbis tank TORQUE SPEC: 2,2 FT/LBS 3,0N/m

7. Place the acerbis tank and connect the cables

8. Install the seat screw. Attach the readiator scoops. Reassemble the pump