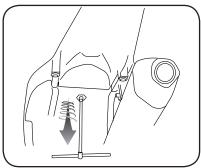

## 11,5LKTM SXF250/350 FUEL INJECTED 4T 2011-12 TANK

COD. 500002569 REV

1. Remove the seat

2. Remove the fuel line fittings

**3.** Unscrew the tank screw. Disconnect the fuel pump power cable

Remove the ktm tank. Remove the seat screw. Remove the radiator scoops. Remove the fuel pump