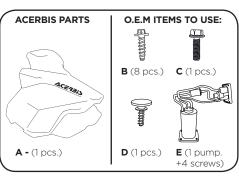

## 11,5LKTM SXF250/350 FUEL INJECTED 4T 2011-12 TANK

COD. 500002569 REV

1. Remove the seat

2. Remove the fuel line fittings

**3.** Unscrew the tank screw. Disconnect the fuel pump power cable

Remove the ktm tank. Remove the seat screw. Remove the radiator scoops. Remove the fuel pump