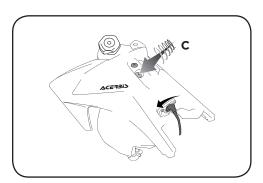

## 11,5LKTM SXF250/350 FUEL INJECTED 4T 2011-12 TANK

COD. 500002569 REV

1. Remove the seat

2. Remove the fuel line fittings

**3.** Unscrew the tank screw. Disconnect the fuel pump power cable

Remove the ktm tank. Remove the seat screw. Remove the radiator scoops. Remove the fuel pump