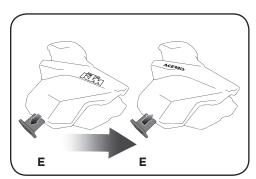

**5.** Disconnect the cables

6. Remove the pump and install the fuel pump on the Acerbis tank TORQUE SPEC: 2,2 FT/LBS 3,0N/m

7. Place the acerbis tank and connect the cables

8. Install the seat screw. Attach the readiator scoops. Reassemble the pump