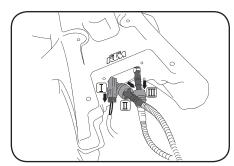

**5.** Disconnect the cables

6. Remove the pump and install the fuel pump on the Acerbis tank TORQUE SPEC: 2,2 FT/LBS 3,0N/m

7. Place the acerbis tank and connect the cables

8. Install the seat screw. Attach the readiator scoops. Reassemble the pump

**9.** Install the tank screw. Connect the fuel pump power cable

**10.** Reassemble the fuel line Fittings

11. Install the seat