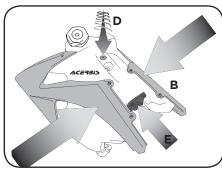

## 11,5LKTM SXF250/350 FUEL INJECTED 4T 2011-12 TANK

COD. 500002569 REV

1. Remove the seat

2. Remove the fuel line fittings

**3.** Unscrew the tank screw. Disconnect the fuel pump power cable

Remove the ktm tank. Remove the seat screw. Remove the radiator scoops. Remove the fuel pump

**5.** Disconnect the cables

6. Remove the pump and install the fuel pump on the Acerbis tank TORQUE SPEC: 2,2 FT/LBS 3,0N/m

7. Place the acerbis tank and connect the cables

8. Install the seat screw. Attach the readiator scoops. Reassemble the pump