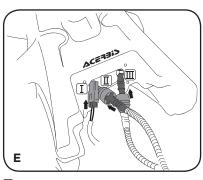

**9.** Install the tank screw. Connect the fuel pump power cable

**10.** Reassemble the fuel line Fittings

11. Install the seat