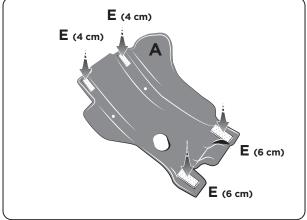

## SKID PLATE EXCF/FE 250/350

**1.** Cut the sponge E and install it following the dimensions and positions indicated.

**2.** Introduce in the skid plate the screw D, the spacer C and the or B included .

**3.** Place the skid plate on the frame.

**4.** Fasten the screws D.