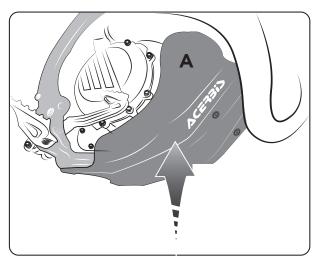

## SKID PLATE EXCF/FE 250/350







**1.** Cut the sponge E and install it following the dimensions and positions indicated.



**2.** Introduce in the skid plate the screw D, the spacer C and the or B included .



**3.** Place the skid plate on the frame.



**4.** Fasten the screws D.

## WARNING!

Use at your own risk. Check the security of your device before you ride. Be sure that you follow the instructions installing the Acerbis products. Do not ride if there is missing or damaged hardware. If this is the case, take the item immediately back to your dealer. Make sure the throttle and other controls are free every time you ride. Lack of attention to instruction and warning could lead to interference with the controls, loss of control, and an accidents. Acerbis recommends that installation must be done by a licensed mechanic and that only Acerbis is original parts are used during fitting. Acerbis makes no guarantees or representations, express or implied, regarding the fitness of its products f