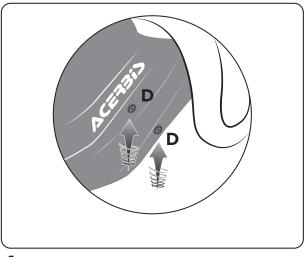

## SKID PLATE EXCF/FE 250/350

**1.** Cut the sponge E and install it following the dimensions and positions indicated.

**2.** Introduce in the skid plate the screw D, the spacer C and the or B included .

**3.** Place the skid plate on the frame.

**4.** Fasten the screws D.