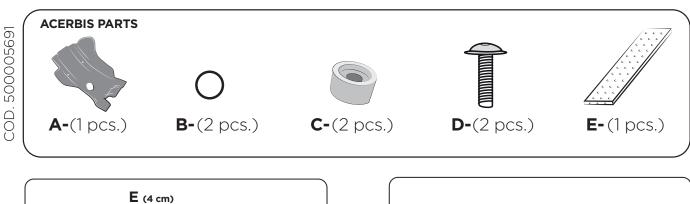

## SKID PLATE EXCF/FE 250/350

**1.** Cut the sponge E and install it following the dimensions and positions indicated.

**2.** Introduce in the skid plate the screw D, the spacer C and the or B included .