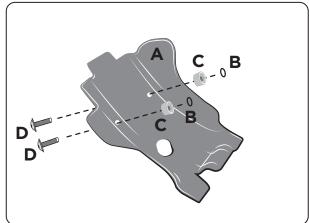

## SKID PLATE EXCF/FE 250/350

**1.** Cut the sponge E and install it following the dimensions and positions indicated.

**2.** Introduce in the skid plate the screw D, the spacer C and the or B included .

**3.** Place the skid plate on the frame.

**4.** Fasten the screws D.