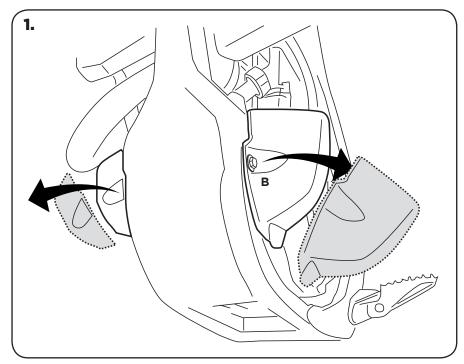

COD. 500002489 REV2





Templated included if you want to drill your own holes for venting



## **WARNING!**

Use at your own risk. Check the security of your device before you ride. Be sure that you follow the instructions installing the Acerbis products. Do not ride if there is missing or damaged hardware. If this is the case, take the item immediately back to your dealer. Make sure the throttle and other controls are free every time you ride. Lack of attention to instruction and warning could lead to interference with the controls, loss of control, and an accidents. Acerbis recommends that installation must be done by a licensed mechanic and that only Acerbis is original parts are used during fitting. Acerbis makes no guarantees or representations, express or implied, regarding the fitness of its products f