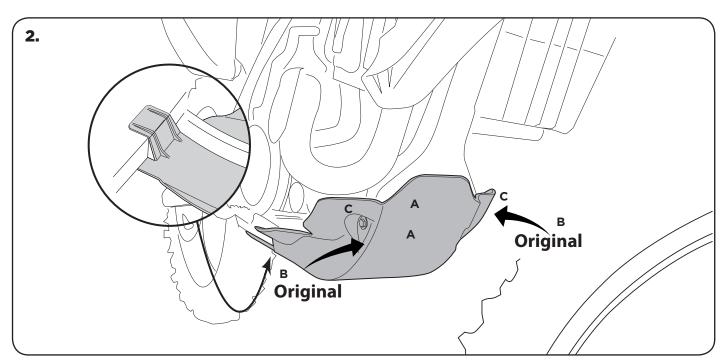

COD. 500002489 REV2





Templated included if you want to drill your own holes for venting



## **WARNING!**

Use at your own risk. Check the security of your device before you ride. Be sure that you follow the instructions installing the Acerbis products. Do not ride if there is missing or damaged hardware. If this is the case, take the item immediately back to your dealer. Make sure the throttle and other controls are free every time you ride. Lack of attention to instruction and warning could lead to interference with the controls, loss of control, and an accidents. Acerbis recommends that installation must be done by a licensed mechanic and that only Acerbis is original parts are used during fitting. Acerbis makes no guarantees or representations, express or implied, regarding the fitness of its products for any particular purpose. Acerbis makes no guarantees or representati