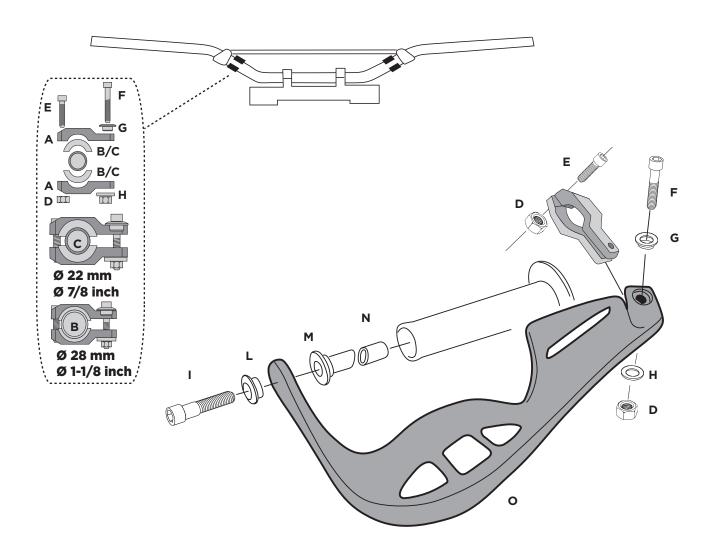

## WARNING!

Use at your own risk. Check the security of your device before you ride. This handguard will not prevent injury in the event of a crash. They are designed to defl ect cold weather, fl ying dirt and small branches you might hit while riding, they will not protect against impact with a hard surface or hard objects during use. Be sure that you follow the instructions for installing the handguard. Do not ride if there is missing or damaged hardware. If you fi nd this is the case, take immediately back to your dealer. Check to be sure the throttle and other controls are free every time you ride. Failure to heed instructions and this warning could lead to interference with the controls, loss of control, and an accident. Accerbis recommends that installation be done by a licensed mechanic and that only acerbis original parts are used during fi tting. Acerbis makes no guarantees or representations, express or implied, regarding the fi tness of its products for any particular purpose. Acerbis makes no guarantees or representations, express or implied, regarding the extent to which its products protect individuals or property from injury or death or damage.