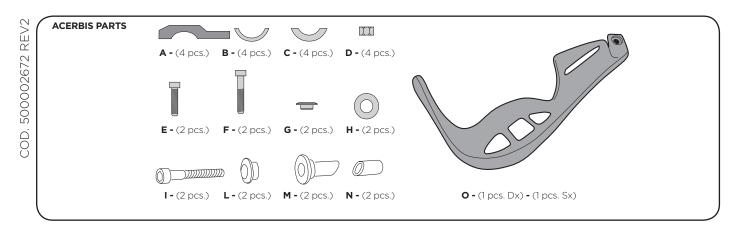

## WARNING!

Use at your own risk. Check the security of your device before you ride. This handguard will not prevent injury in the event of a crash. They are designed to defl ect cold weather, fl ying dirt and small branches you might hit while riding, they will not protect against impact with a hard surface or hard objects during use. Be sure that you follow the instructions for installing the handguard. Do not ride if there is missing or damaged hardware. If you fi nd this is the case, take immediately back to your dealer. Check to be sure the throttle and other controls are free every time you ride. Failure to heed instructions and this warning could lead to interference with the controls, loss of control, and an accident. Accerbis recommends that installation be done by a licensed mechanic and that only acerbis original parts are used during fi tting. Acerbis makes no guarantees or representations, express or implied, regarding the fi tness of its products for any particular purpose. Acerbis makes no guarantees or representations, express or implied, regarding the extent to which its products protect individuals or property from injury or death or damage.