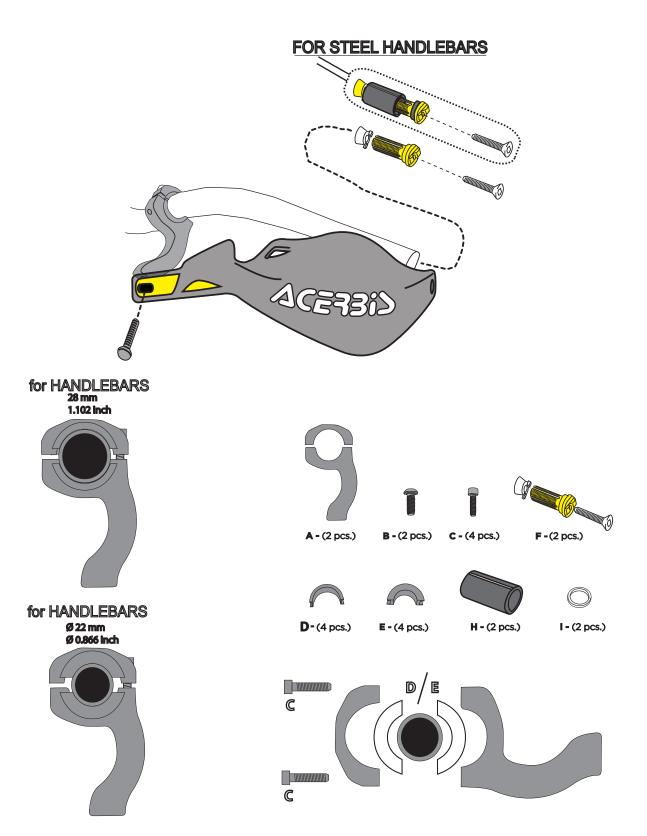

RALLY PRO HANDGUARDS

## WARNING!

Follow mounting instruction exactly. Ensure that the mounting is secure before riding. These handguards will not prevent injury in the event of a crash. They are designed to protect the hands from cold weather and impact with small branches you might hit and flying debris. Be sure that you follow the instruction for installing the handguards. Do not ride with a brocken tie wrap. Check to be sure the throttle and other controls are free every time you ride. Failure to heed instruction and this warning could lead to interference with the controls, loss of control of the motorcycle, and an accident.