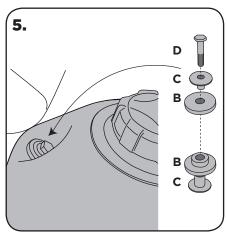

## **WARNING!**

Clean tank interior thoroughly before installation. install this fuel tank only in a well ventilated area, as gasoline fumes are extremely dangerous. do not start operate the vehicle if there are any fuel leaks! acerbis recommends that installation be done by licensed mechanic. read all instructions first before beginning installation.