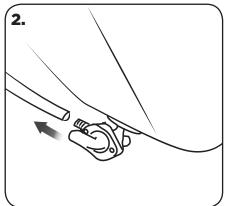

## **WARNING!**

Clean tank interior thoroughly before installation. install this fuel tank only in a well ventilated area, as gasoline fumes are extremely dangerous. do not start operate the vehicle if there are any fuel leaks! acerbis recommends that installation be done by licensed mechanic. read all instructions first before beginning installation.