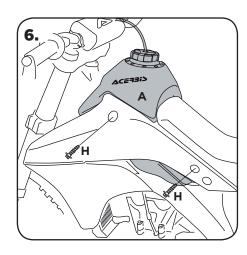

## **WARNING!**

Clean tank interior thoroughly before installation. install this fuel tank only in a well ventilated area, as gasoline fumes are extremely dangerous. do not start operate the vehicle if there are any fuel leaks! acerbis recommends that installation be done by licensed mechanic. read all instructions first before beginning installation.