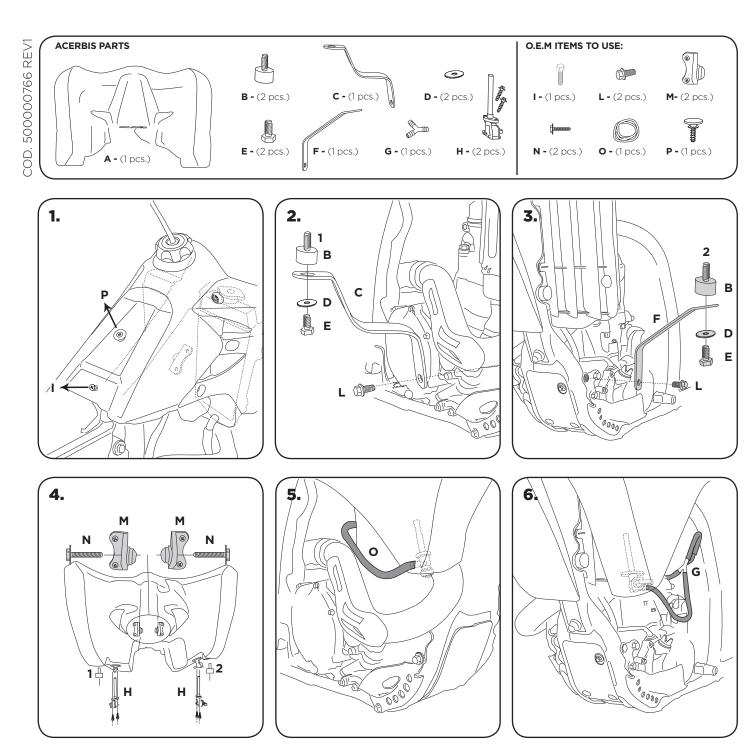

## YAMAHA WRF 450 TANK 25 L

## WARNING!

Clean tank interior thoroughly before installation. install this fuel tank only in a well ventilated area, as gasoline fumes are extremely dangerous. do not start operate the vehicle if there are any fuel leaks! acerbis recommends that installation be done by licensed mechanic. read all instructions first before beginning installation.