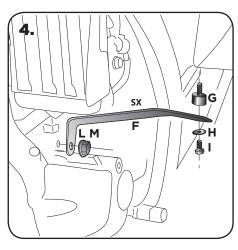

## **WARNING!**

Clean tank interior thoroughly before installation. install this fuel tank only in a well ventilated area, as gasoline fumes are extremely dangerous. do not start operate the vehicle if there are any fuel leaks! acerbis recommends that installation be done by licensed mechanic. read all instructions first before beginning installation.