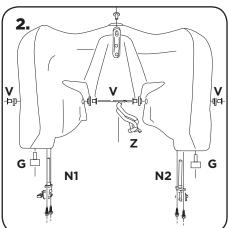

## **WARNING!**

Clean tank interior thoroughly before installation. install this fuel tank only in a well ventilated area, as gasoline fumes are extremely dangerous. do not start operate the vehicle if there are any fuel leaks! acerbis recommends that installation be done by licensed mechanic. read all instructions first before beginning installation.

## **DISCLAIMER:**

DISCLAIMER: Due to uncontrolled variables in the manufacturing process of rotationally molded fuel tanks, the fuel tank may vary in size and shape by up 7% of the manufacturer's original listed capacity.

FOR COMPETITION USE ONLY