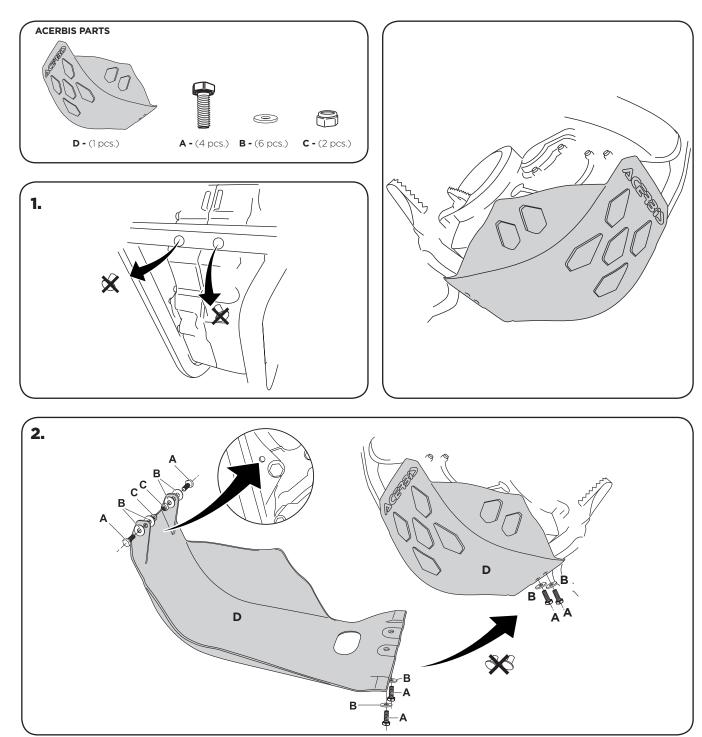

## SKID PLATE KTM EXC/F 08

COD. 500001570 REV1





## WARNING!

Use at your own risk. Check the security of your device before you ride. Be sure that you follow the instructions installing the Acerbis products. Do not ride if there is missing or damaged hardware. If this is the case, take the item immediately back to your dealer. Make sure the throttle and other controls are free every time you ride. Lack of attention to instruction and warning could lead to interference with the controls, loss of control, and an accidents. Acerbis recommends that installation must be done by a licensed mechanic and that only Acerbis is original parts are used during fitting. Acerbis makes no guarantees or representations, express or implied, regarding the fitness of its products for any particular purpose. Acerbis makes no guarantees or representations,