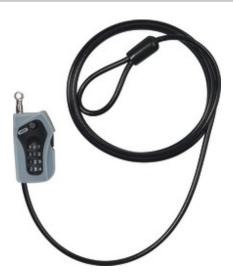

## Combiflex™ Combiloop 205

Page 1 of 1

## **Technology**

- 5 mm thick steel cable
- Synthetic coating to prevent damage to the bicycle's paintwork
- Automatic locking at insertion of the locking bolt
- · Individually settable code

## Operation and use

- · Additional security to secure accessories
- Ideal for securing leisure or sports gear as well as objects

## Tips

- · Cable locks stand out due to good flexibility and quite low weight
- The combination lock is very well suited for the use by several people
- Thanks to the flexible and adjustable loops, the total length of two meters can be ideally used and adapted to different objects