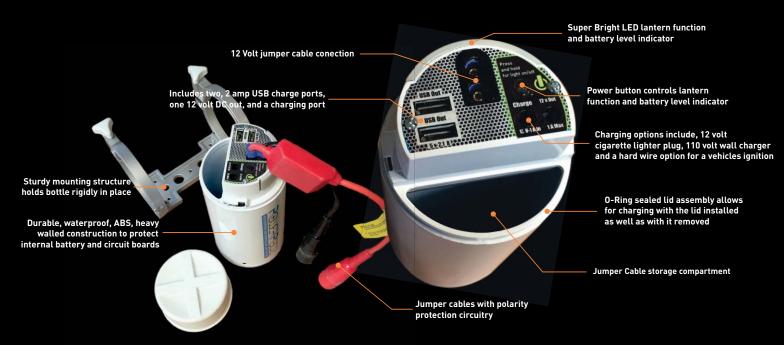

## Features:

- 11200 mAh Lithium battery pack inside. Provides 400 amps peak, 200 amps continuous
- 2 USB ports rated at 2 amps each and a 2.1 mm output plug for charging or powering devices
- Sturdy heavy wall injection molded housing for strength and durability
- Patented Watertight design so it can be mounted most anywhere
- Rigid mount included with threaded knobs for quick removal of the pack. Can be easily hardwired to the vehicle so it charges whenever the engine is running
- Lid can be removed while pack is in the mount for use without having to remove completely
- 4 Cree super bright LED's provide a work light or lantern function.
- Includes both 110 volt wall charger and 12 volt cigarette charger
- 1 year warranty against manufacturers defects