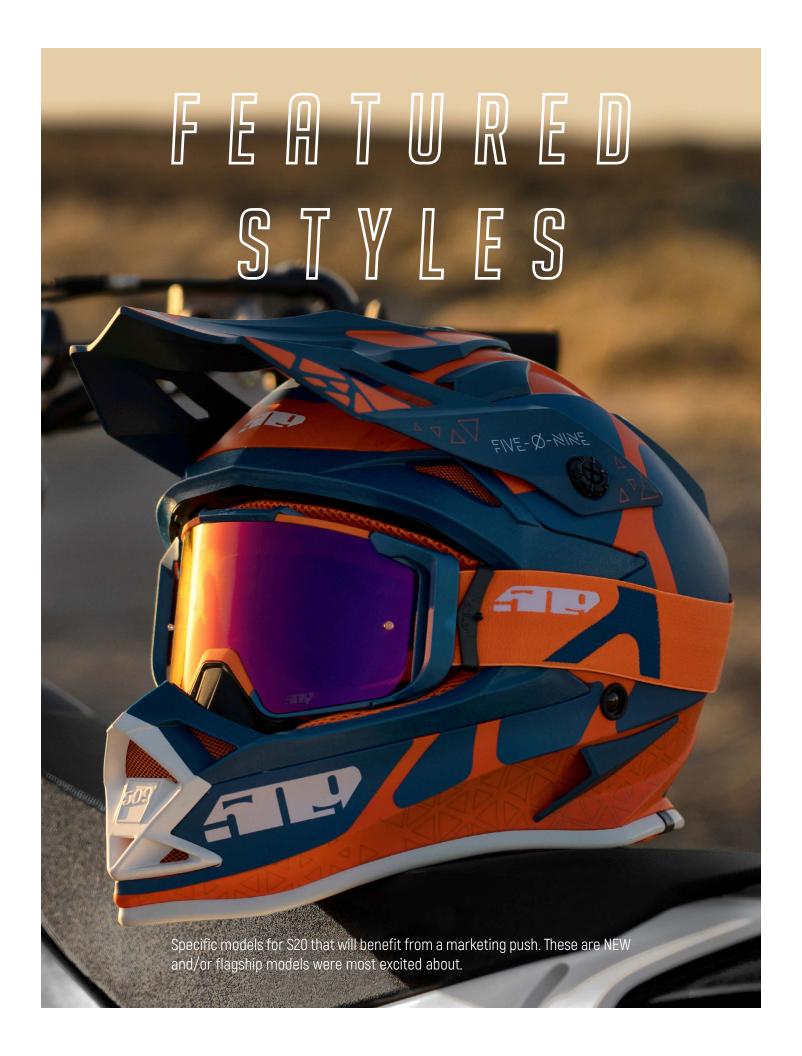

#### SINISTER FUZION MX6

**ORANGE/NAVY HEXTANT** 

NEW Sinister MX6 Fuzion Goggle chassis with two-part frame, rigid lens seal, quick lens change, and outriggers are the foundation for the best MX goggle out there.

#### SINISTER FUZION MX6 FLOW

STEALTH HEXTANT

The NEW Sinister MX6 Fuzion Flow Goggle takes it up a notch with unparalleled optical clarity and extra Frogzskin® vents to keep air flowing in while still block dust and dirt.

#### KINGPIN FUZION OFFROAD

**ORANGE HEXTANT** 

Built for the most grueling single-track riding and conditions, all terrain adventures. Combing Unique 509 Fuzion Lens Technology and our quick-change lens system.