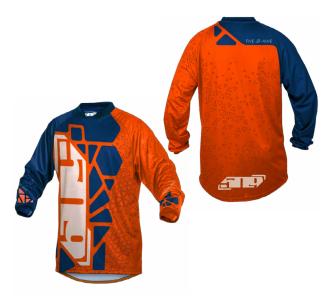

Inspires confidence with incredible grip and incredible fit. UPDATED this year to make it even better.

**RIDGE JERSEY** 

**ORANGE HEXTANT** 

RIDGE ITB PANT ORANGE HEXTANT

Complete your kit with the Ridge Jersey. Comfort is key, from our 3-stage ventilation to the drop tail design coverage, you will end up wanting one in every color.