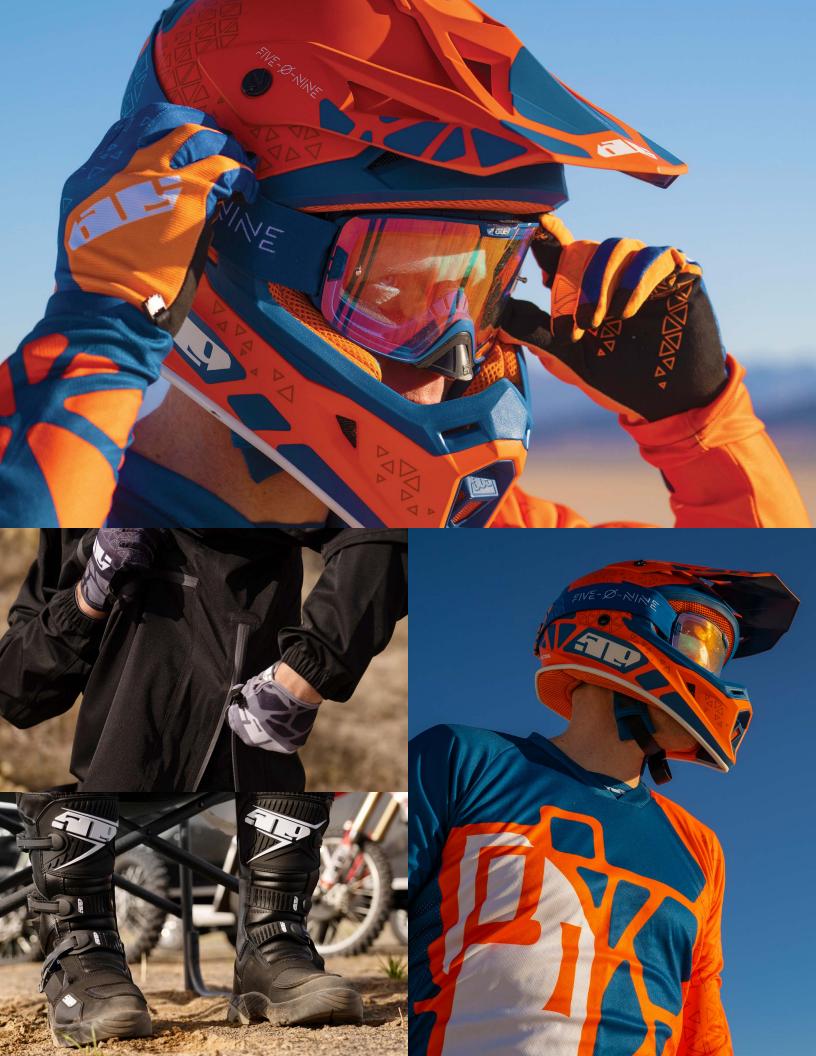

# THE RIDGE KIT

**ALTITUDE OFFROAD HELMET** 

**ORANGE HEXTANT** 

LOW 5 GLOVE

**ORANGE HEXTANT** 

A clear FAVORITE the Altitude Offroad has been built with 4 ideals in mind: Safety, Performance, Fit & Style.

Inspires confidence with incredible grip and incredible fit. UPDATED this year to make it even better.

**RIDGE JERSEY** 

**ORANGE HEXTANT** 

RIDGE ITB PANT ORANGE HEXTANT

Complete your kit with the Ridge Jersey. Comfort is key, from our 3-stage ventilation to the drop tail design coverage, you will end up wanting one in every color.

NEW Ridge ITB (In The Boot) Pant is purpose built to ride single track in the mountains. Anatomically fit, vented, reinforced, and styled to match.