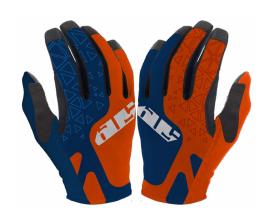

# THE RIDGE KIT

**ALTITUDE OFFROAD HELMET** 

**ORANGE HEXTANT** 

LOW 5 GLOVE

**ORANGE HEXTANT** 

A clear FAVORITE the Altitude Offroad has been built with 4 ideals in mind: Safety, Performance, Fit & Style.