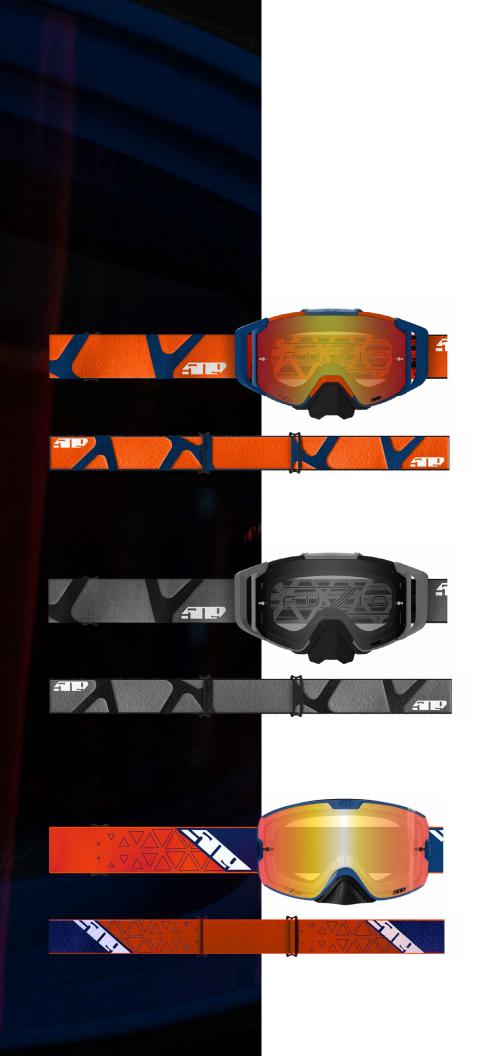

# NEVER FLIP YOUR GOGGLES BACK BECAUSE OF FOGGING AGAIN.

Introducing our NEW, innovative, and industry first fog-free Fuzion technology. The unique 509 Fuzion Lens is an anti-fog lens layer fused to the inner layer of a durable outer lens, creating the same optical clarity of the single pane lens and the fog resistant durability of a double pane lens google.

# 5X THE ANTI-FOG PERFORMANCE

Anti-fog material FUZED within the PC lens = best anti-fog capabilities of any offroad goggle.

### 1.2MM LENS FOR MAX DURABILITY

Optically clear, single pane PC lens provides increased impact resistance for perfect control and confidence.

#### QUICK CHANGE LENS TECHNOLOGY

Make quick work of a lens swap. Simply rotate the left and right mounts and remove the lens from the frame.

#KEEPYOURGOGGLESON