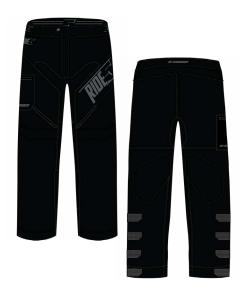

#### VELO RAID CROSSOVER

NEW 509 Velo Raid Boot is built on a technical dirt bike and dual sport platform that delivers all day comfort, waterproofness, and ankle support.

R-SERIES OTB PANTS

BARREN JACKET

NEW R-Series (Racing Series) OTB (Over The Boot) pant is the workhorse pant for trail riders that ride in all conditions, all terrains. Durable and built to last, they cooperate even when the weather won't.