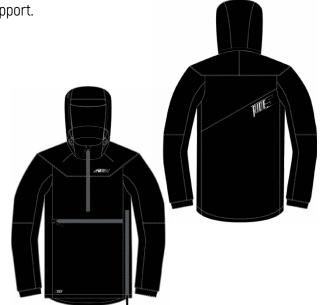

#### VELO RAID CROSSOVER

NEW 509 Velo Raid Boot is built on a technical dirt bike and dual sport platform that delivers all day comfort, waterproofness, and ankle support.

R-SERIES OTB PANTS

BARREN JACKET

Brand NEW lightweight packable jacket, the Barren Jacket is an essential piece of gear in the mountains. 10K/10K waterproof and breathable material construction, low bulk and easy-on style.