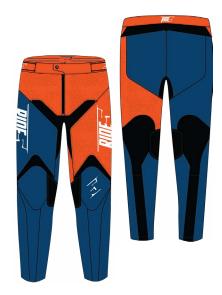

NEW Ridge ITB (In The Boot) Pant is purpose built to ride single track in the mountains. Anatomically fit, vented, reinforced, and styled to match.