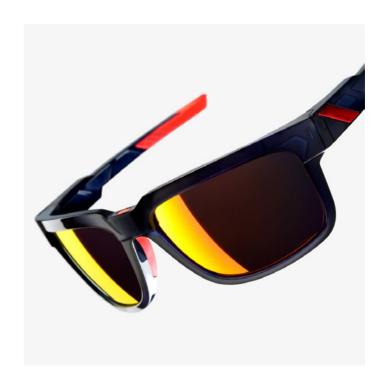

## Bridging the gap between style and performance, the Type-S is loaded with technical features while keeping classic styling in mind.

The full-wrap design provides protection from light and reduces movement on your face, while the rubber coated nose pads and temple arms offer superior fit and comfort. Throw in our hallmark 100% lenses for the very best vision and you'll find high-performance sunglasses that are just as comfortable on the street as the trail

## **Highlights**

- Designed in California, made in Europe
- Wrap-around frame for optimal protection
- High-impact resistant and lightweight polycarbonate lenses
- Optically correct decentered 8x4-base toric lenses<
- 100% UV protection (UV 400)
- · Scratch resistant lens coating
- HYDROILO lens treatment to repel water, dirt and oil
- Shatterproof and lightweight Grilamid TR90 frame
- Ultra-grip TPE rubber nose pads and tips
- HiPER and PEAKPOLAR lens options available
- Filter Category 3
- Light Transmission 17%