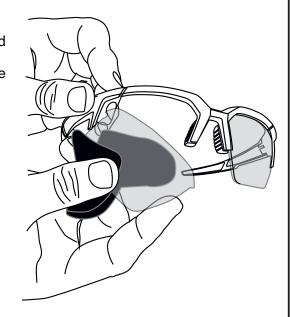

## **Lens Installation Steps:**

1. Hold the top frame of the glasses with one hand while grasping in the center and one end of the lens with the other hand. Gently insert the lens mounting tab into the lens channel of the frame.

2. Gently pivot the lens into the frame lens channel.

3. Once the lens is inserted in the channel gently apply pressure on the lens with your fingers while applying pressure with your thumb on the frame. This will cause the remaining lens mounting tab to "pop" into place.