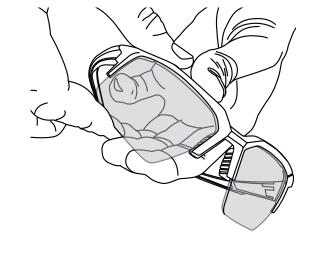

## Lens Removal:

1. Hold the top frame of the glasses with your thumb over the nose area. With the other hand grasp the lens and gently pivot the lens away from the frame releasing the mounting tab from the frame. Useful Tip: Use the microfiber bag included with your glasses when grasping the lens to prevent scratches.

2. Once the inside lens mounting tab is free, continue pivoting the lens until the mounting tab on the end of the lens easily releases from the frame.