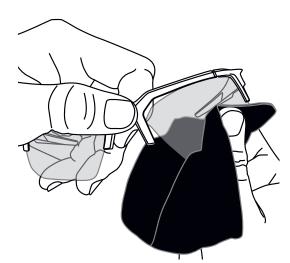

## Lens Removal:

1. Hold the top frame of the glasses with your thumb over the nose area. With the other hand grasp the lens and gently pivot the lens away from the frame releasing the mounting tab from the frame. Useful Tip: Use the microfiber bag included with your glasses when grasping the lens to prevent scratches.

2. Once the inside lens mounting tab is free, continue pivoting the lens until the mounting tab on the end of the lens easily releases from the frame.