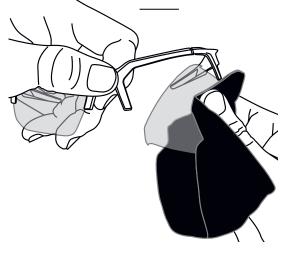

## Lens Removal:

1. Hold the top frame of the glasses with your thumb over the nose area. With the other hand grasp the lens and gently pivot the lens away from the frame releasing the mounting tab from the frame. Useful Tip: Use the microfiber bag included with your glasses when grasping the lens to prevent scratches.

2. Once the inside lens mounting tab is free, continue pivoting the lens until the mounting tab on the end of the lens easily releases from the frame.