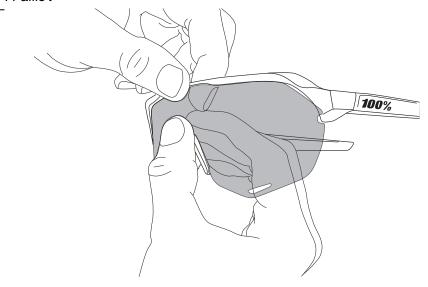

## Lens Removal:

1. Hold one end of the lens. Gently pull apart to release the mounting tab from the frame. Repeat on the other end.

2. Hold the top frame in the center of the glasses with one hand while grasping the center of the lens near the nose area with the other hand. Gently pull apart to release the mounting tab from the frame.

3. Once the lens is free from the top of the frame, it will easily release from the nose piece.