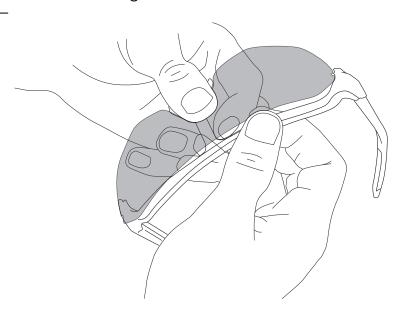

## Lens Removal:

1. Hold one end of the lens. Gently pull apart to release the mounting tab from the frame. Repeat on the other end.

2. Hold the top frame in the center of the glasses with one hand while grasping the center of the lens near the nose area with the other hand. Gently pull apart to release the mounting tab from the frame.

3. Once the lens is free from the top of the frame, it will easily release from the nose piece.