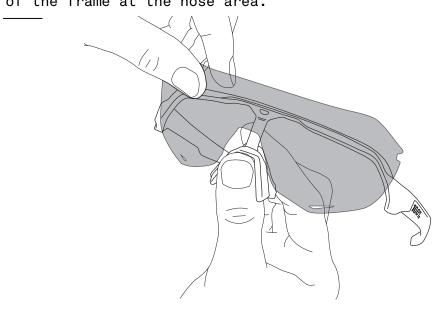

## **Lens Installation Steps:**

1. Hold the nose area of the glasses frame with one hand and gently insert the lens into the lens channel of the frame at the nose area.

2. Gently apply pressure on the lens with your thumbs while applying slight pressure in the opposite direction with your finger on the frame. This will cause the remaining lens mounting tab to « pop » into place in the frame.