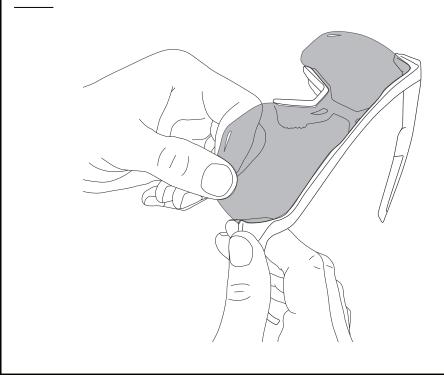

## **Lens Installation Steps:**

1. Hold the nose area of the glasses frame with one hand and gently insert the lens into the lens channel of the frame at the nose area.

2. Gently apply pressure on the lens with your thumbs while applying slight pressure in the opposite direction with your finger on the frame. This will cause the remaining lens mounting tab to « pop » into place in the frame.