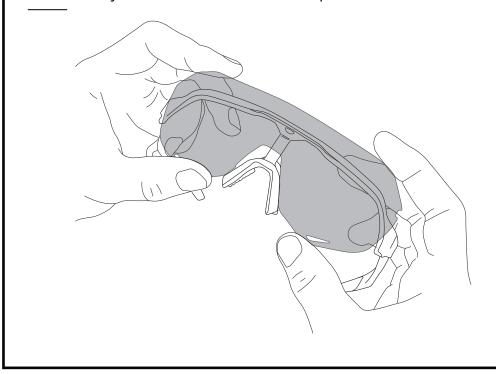

3. Once the lens is free from the top of the frame, it will easily release from the nose piece.