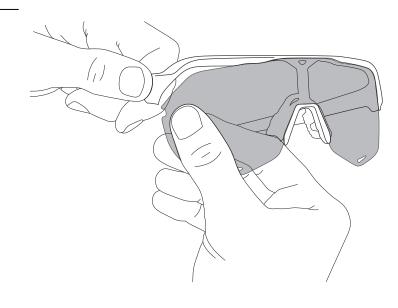

## Lens Removal:

1. Hold one end of the lens. Gently pull apart to release the mounting tab from the frame. Repeat on the other end.

2. Hold the top frame in the center of the glasses with one hand while grasping the center of the lens near the nose area with the other hand. Gently pull apart to release the mounting tab from the frame.