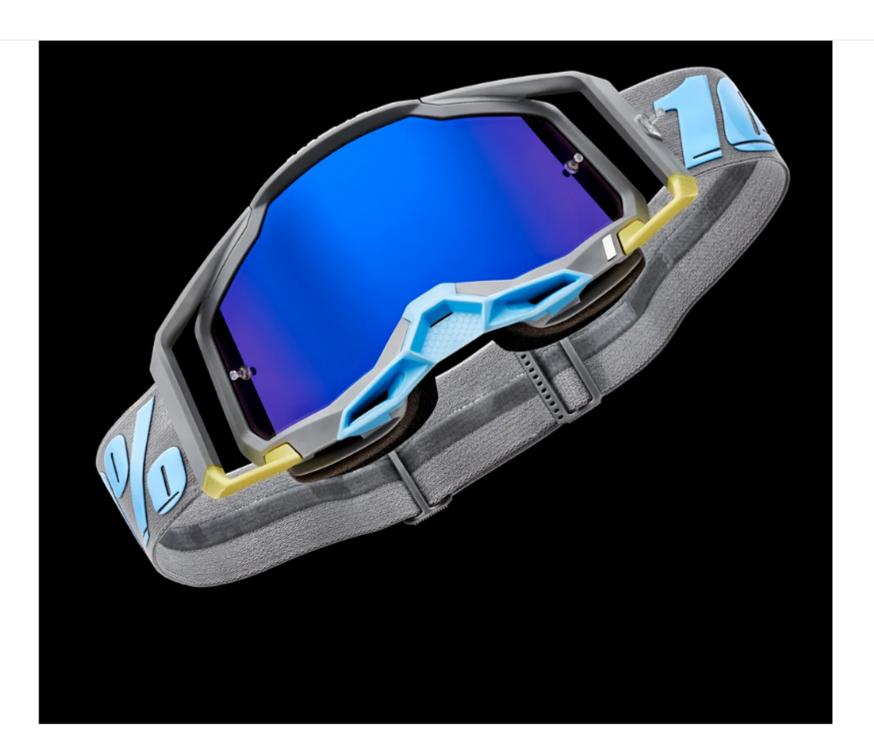

## **Highlights**

- · Improved fitment and seal with increased field of view
- Dual injected, wide outriggers for a balanced fit
- Supports triple post tear-offs for secure fitment
- Ultra-thick triple layer face foam soaks up sweat
- 45mm wide silicone coated strap for maximum grip
- 9-point lens retention system secures lens in frame
- Slash logo embellishment detail
- Anti-fog coated polycarbonate lens for clear vision
- Removable nose guard deflects roost & debris
- Pure molding eliminates sewing for a seamless strap
- · Racecraft 2/Accuri 2/Strata 2 utilize same lens and tear-offs

## The championship winning Racecraft 2 goggle takes everything from the previous rendition and builds.

Refined for today's demands of the fastest racers in the world, the Racecraft 2 provides a superior vision system with an expansive field of view and unmatched comfort.