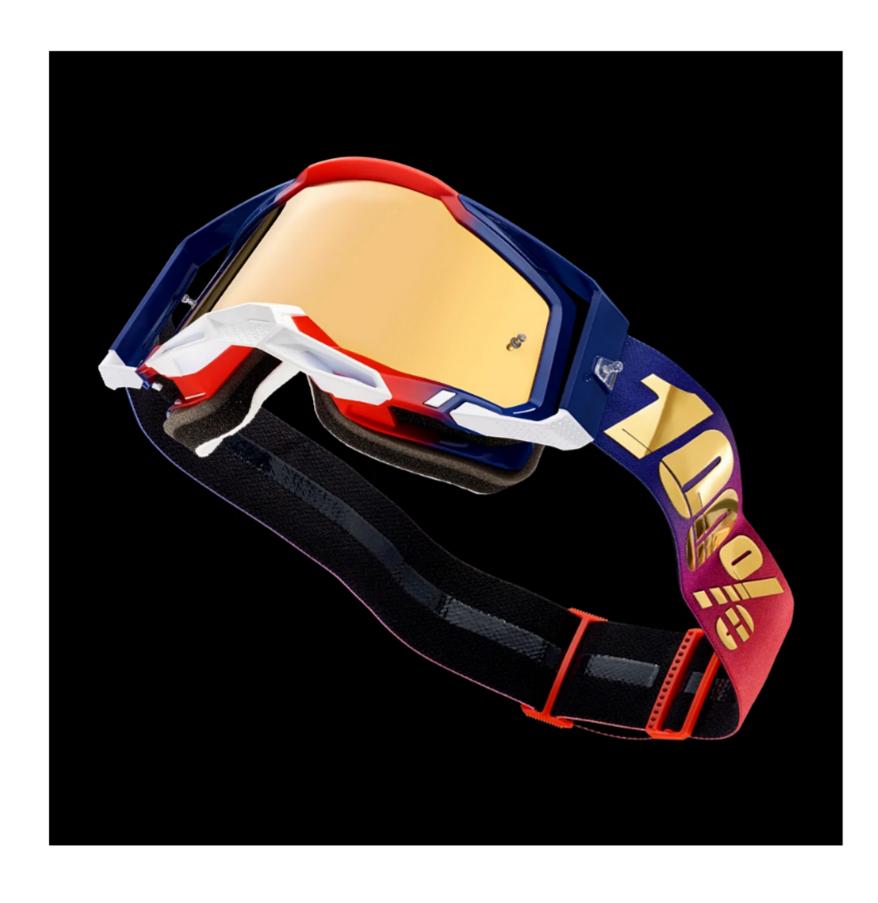

## **Highlights**

- · Improved fitment and seal with increased field of view
- Dual injected, wide outriggers for a balanced fit
- Supports triple post tear-offs for secure fitment
- Ultra-thick triple layer face foam soaks up sweat
- 45mm wide silicone coated strap for maximum grip
- 9-point lens retention system secures lens in frame
- Slash logo embellishment detail
- Anti-fog coated polycarbonate lens for clear vision
- Removable nose guard deflects roost & debris
- Pure molding eliminates sewing for a seamless strap
- · Racecraft 2/Accuri 2/Strata 2 utilize same lens and tear-offs

## The championship winning Racecraft 2 goggle takes everything from the previous rendition and builds.

Refined for today's demands of the fastest racers in the world, the Racecraft 2 provides a superior vision system with an expansive field of view and unmatched comfort.