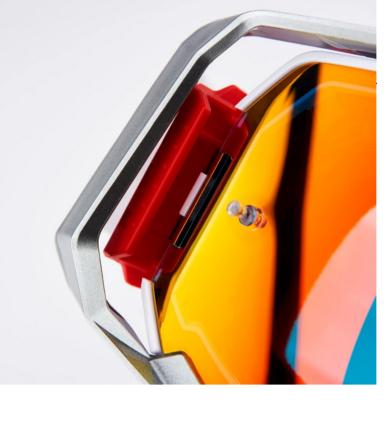

Locked solid. The 6-point locking-tab integration secures the le with a quick-change system enabling you to switch between len simple clicks.

*100%* 

**Unparalleled** performance for the modern Racer.

Experience definition and subtlety never before viewed through the lens of a goggle. Add to that our proprietary HiPER® contrast-enhancing lens technology

Standard Lens

See more.

Ride faster.

**Integrated 6-point** 

molded Locking Tabs

Locked

The 6-point locking-tab integration secures the lens and works in unison with a quick-change system enabling you to switch between lenses

solid.

with a couple of simple clicks.

Peak color awareness Color comes alive for unmatched perception.

The HiPER® Lens is 100% proprietary high-definition lens technology that ramps up contrast, amps up