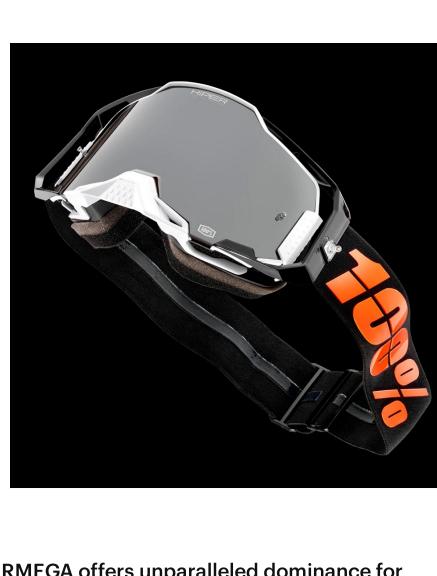

## The ARMEGA offers unparalleled dominance for the modern racer: bringing ULTRA HD lens clarity to motocross. Experience definition and subtlety never before viewed through the lens of a goggle. Add to that our proprietary HiPER contrast-enhancing lens technology and you'll feel the depth of terrain as

you're commanding past it. This premium technology is injection-molded into a shatterproof lens that boasts an enhanced field

of vision and impact protection. The 6-point locking-tab integration secures the lens and works in unison with a quick-change system enabling you to switch between lenses with a couple of simple clicks. A bonded, dual-injected frame incorporates a next generation sweat management system that

collects sweat as your ride intensifies and forces it away from the lens and out of the goggle through an integrated channel in the frame. Force air intakes in the frame promote increased airflow to ensure fog-free vision, despite heated efforts overcoming sub-par competition. Want a goggle designed to give it 100% deep in the battlegrounds of motocross? Look no further than the ARMEGA