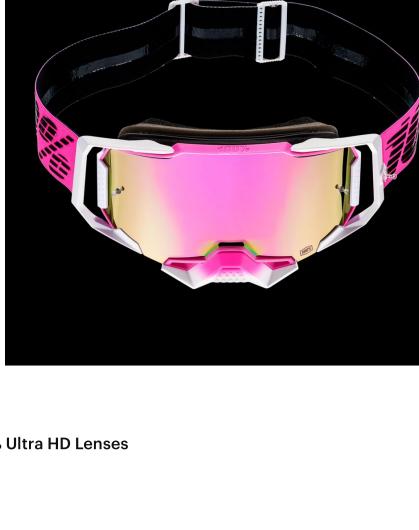

and you'll feel the depth of terrain as you're commanding past it.

100% Ultra HD Lenses

clearest, most accurate vision on the track.

Sharper contrast

Filters rays that increase detail & definition for greater depth perception.