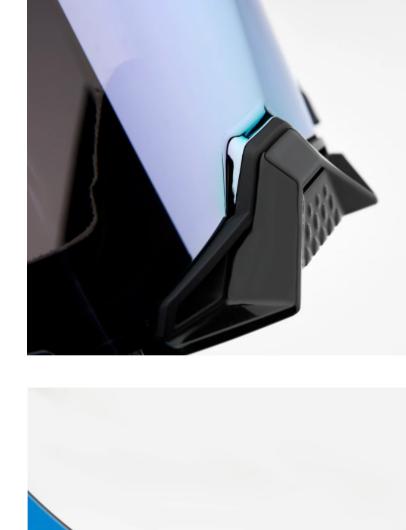

Standard Lens

See more.

Ride faster.

**Integrated 6-point** 

molded Locking Tabs

Locked

The 6-point locking-tab integration secures the lens and works in unison with a quick-change system enabling you to switch between lenses

solid.

with a couple of simple clicks.

Peak color awareness Color comes alive for unmatched perception.

The HiPER® Lens is 100% proprietary high-definition lens technology that ramps up contrast, amps up