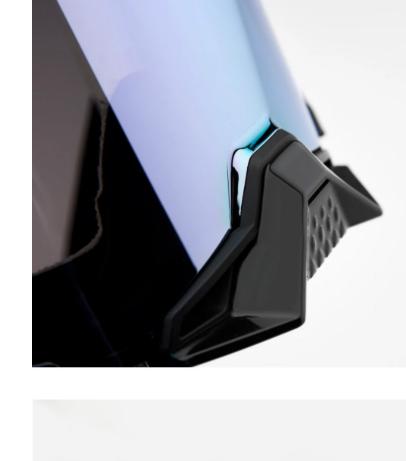

Standard Lens

See more.

Ride faster.

**Integrated 6-point** 

molded Locking Tabs

Locked

The 6-point locking-tab integration secures the lens and works in unison with a quick-change system enabling you to switch between lenses

solid.

with a couple of simple clicks.

Peak color awareness Color comes alive for unmatched perception.

The HiPER® Lens is 100% proprietary high-definition lens technology that ramps up contrast, amps up