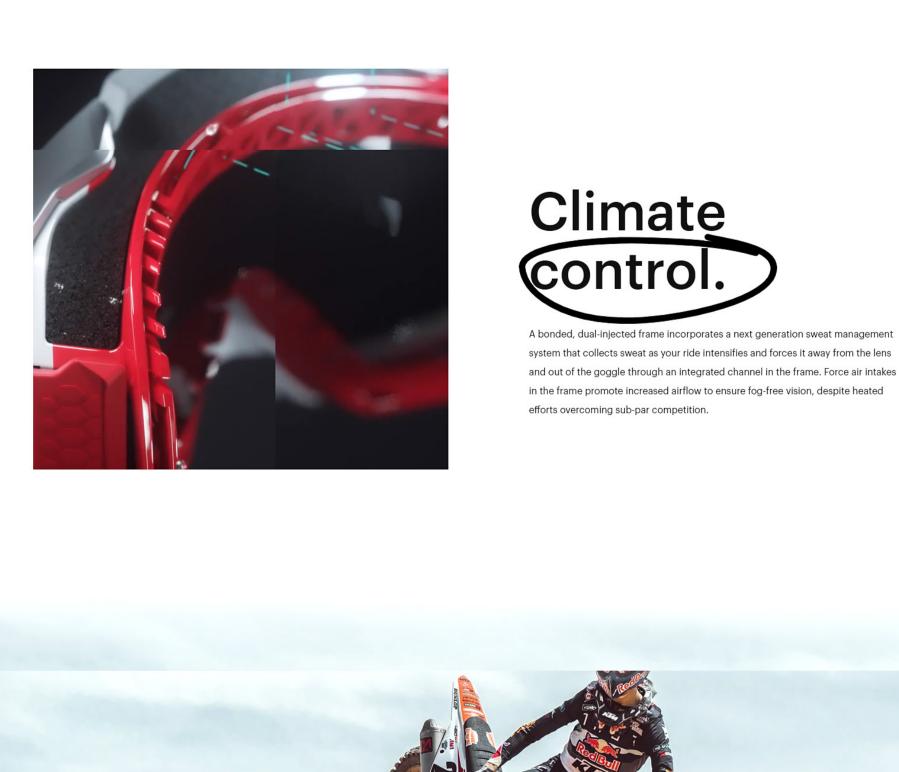

you're commanding past it. This premium technology is injection-molded into a shatterproof lens that boasts an enhanced field

of vision and impact protection. The 6-point locking-tab integration secures the lens and works in unison with a quick-change system enabling you to switch between lenses with a couple of simple clicks. A bonded, dual-injected frame incorporates a next generation sweat management system that

collects sweat as your ride intensifies and forces it away from the lens and out of the goggle through an integrated channel in the frame. Force air intakes in the frame promote increased airflow to ensure fog-free vision, despite heated efforts overcoming sub-par competition. Want a goggle designed to give it 100% deep in the battlegrounds of motocross? Look no further than the ARMEGA