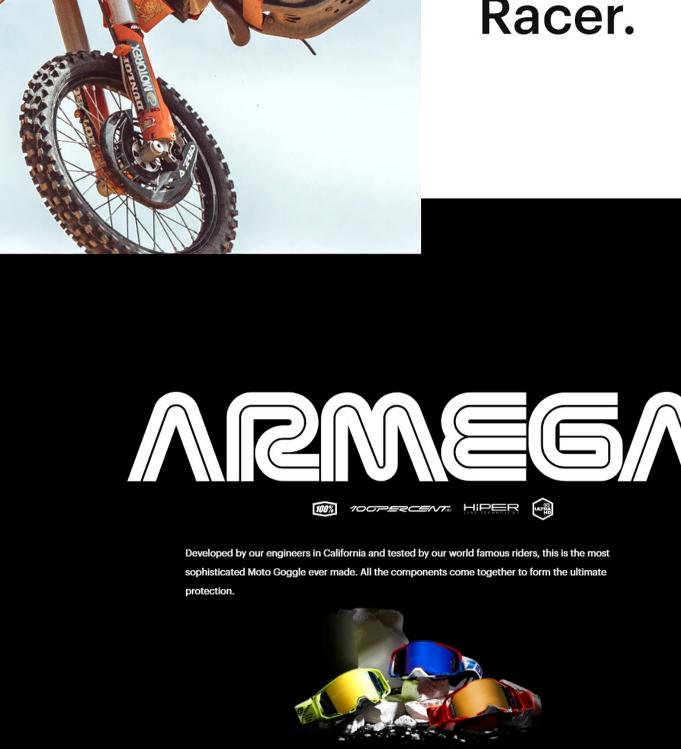

Highlights

Category defining ULTRA HD lens provides unmatched optical clarity

6-point locking tabs integrate with quick-change system maximizing lens

Perforated triple-layer face foam manages sweat and increases ventilation

Ultra-wide 48mm strap with thick silicon bead for maximum grip Removable nose guard for extra deflection against roost and debris

Quick-release system offers simple lens changing capability

Injection-molded 2mm impact-rated, shatter-resistant lens